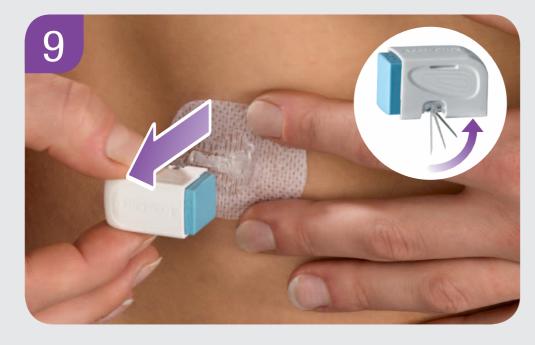

Remove the insertion device.

For storage pull the slider back to the starting position.

Press the adhesive plaster firmly onto the infusion site, ensuring that it makes good contact with the skin.

Remove the needle box with the introducer needle at a right angle, leaving the connector plate in place. The introducer needle snaps back into the needle box automatically.