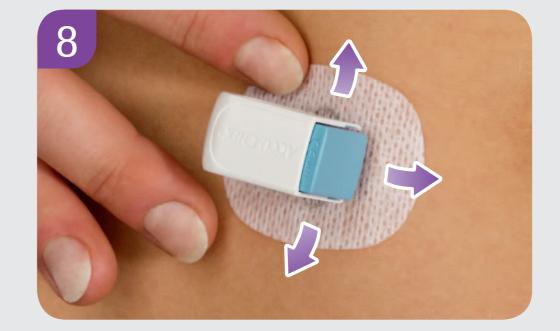

Remove the insertion device.

For storage pull the slider back to the starting position.

Press the adhesive plaster firmly onto the infusion site, ensuring that it makes good contact with the skin.

Remove the needle box with the introducer needle at a right angle, leaving the connector plate in place. The introducer needle snaps back into the needle box automatically.