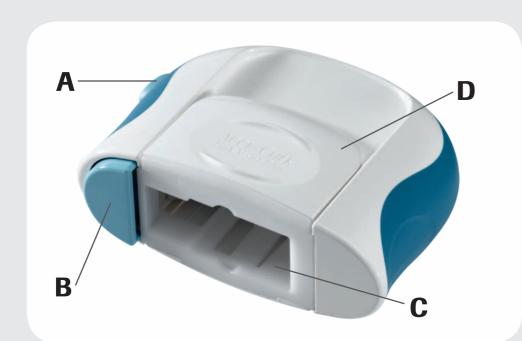

- A Release button
- **C** Loading chamber
- **B** Safety release **D** Slider

Before unpacking your infusion set, wash your hands thoroughly. Insert the head set into the insertion device, with the coloured part of the adhesive backing paper pointing towards the safety release.