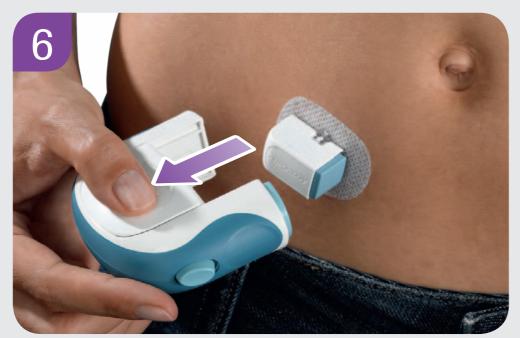

Remove the insertion device.

For storage pull the slider back to the starting position.

Press the adhesive plaster firmly onto the infusion site, ensuring that it makes good contact with the skin.

Remove the needle box with the introducer needle at a right angle, leaving the connector plate in place. The introducer needle snaps back into the needle box automatically.