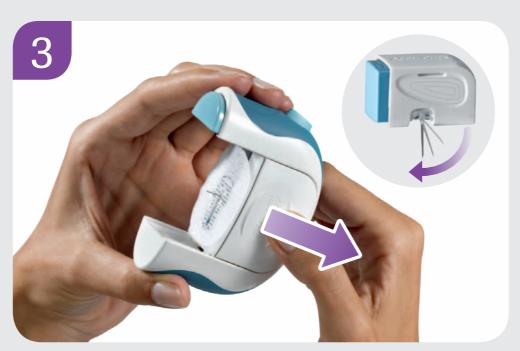

Peel both parts of the adhesive backing paper away from the adhesive plaster.

Hold the slider on both sides and pull it back until it stops. The introducer needle with the soft cannula snaps out.

Tip: The ACCU-CHEK-labelled side must be pulled a little earlier.