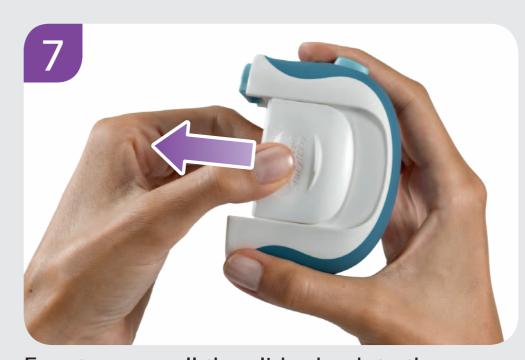

Remove the insertion device.

For storage pull the slider back to the starting position.

Press the adhesive plaster firmly onto the infusion site, ensuring that it makes good contact with the skin.

Remove the needle box with the introducer needle at a right angle, leaving the connector plate in place. The introducer needle snaps back into the needle box automatically.