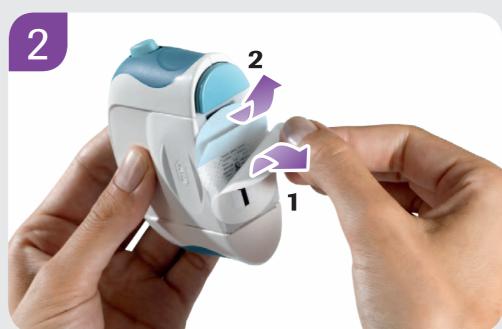

Peel both parts of the adhesive backing paper away from the adhesive plaster.

Hold the slider on both sides and pull it back until it stops. The introducer needle with the soft cannula snaps out.

Tip: The ACCU-CHEK-labelled side must be pulled a little earlier.