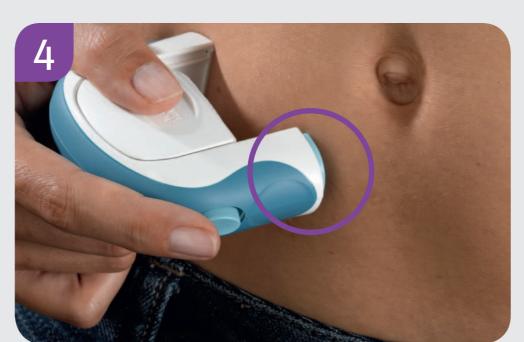

Position the insertion device on your chosen infusion site. Press the insertion device against the skin, ensuring that the safety release is no longer visible.

Press the release button to insert the infusion set.