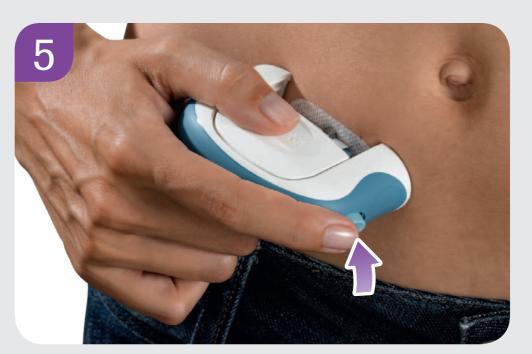

Position the insertion device on your chosen infusion site. Press the insertion device against the skin, ensuring that the safety release is no longer visible.

Press the release button to insert the infusion set.

Remove the insertion device.

For storage pull the slider back to the starting position.

Press the adhesive plaster firmly onto the infusion site, ensuring that it makes good contact with the skin.

Remove the needle box with the introducer needle at a right angle, leaving the connector plate in place. The introducer needle snaps back into the needle box automatically.