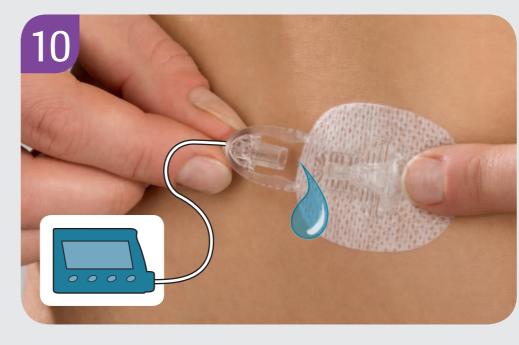

Attach the transfer set to the insulin pump and prime it according to the instructions provided with the insulin pump. Make sure it is free from air bubbles.

Connect the primed transfer set to the connector plate. Before resuming insulin pump therapy, fill the head set and the soft cannula with 0.7 U of insulin.