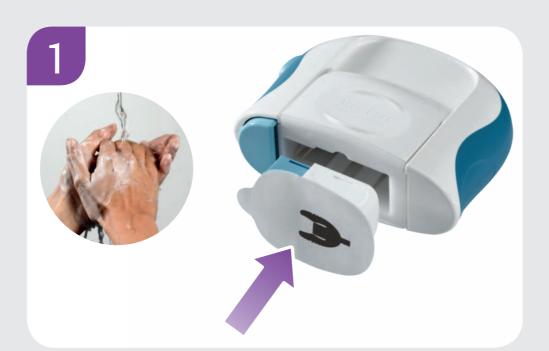

- A Release button
- **C** Loading chamber
- **B** Safety release **D** Slider

Before unpacking your infusion set, wash your hands thoroughly. Insert the head set into the insertion device, with the coloured part of the adhesive backing paper pointing towards the safety release.