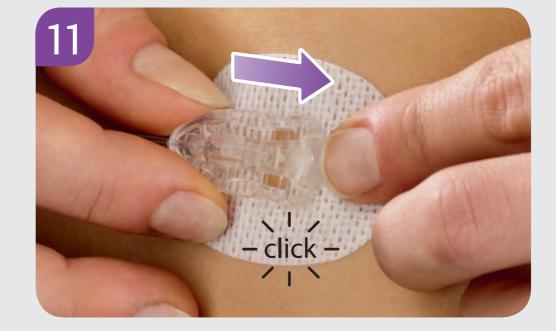

Attach the transfer set to the insulin pump and prime it according to the instructions provided with the insulin pump. Make sure it is free from air bubbles.

Connect the primed transfer set to the connector plate. Before resuming insulin pump therapy, fill the head set and the soft cannula with 0.7 U of insulin.